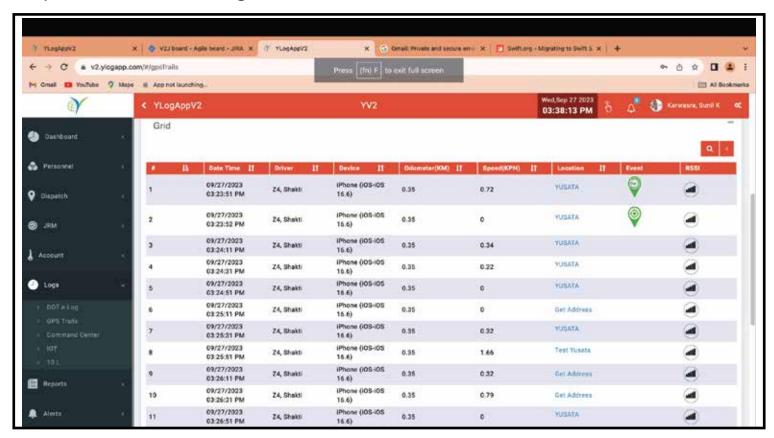

When select any option than it will open with message like this.

Also resolved 0,0 latitude and longitude showing on GPS Trails in portal and showing all the events

Vehicle Sync and Vehicle popup Screen