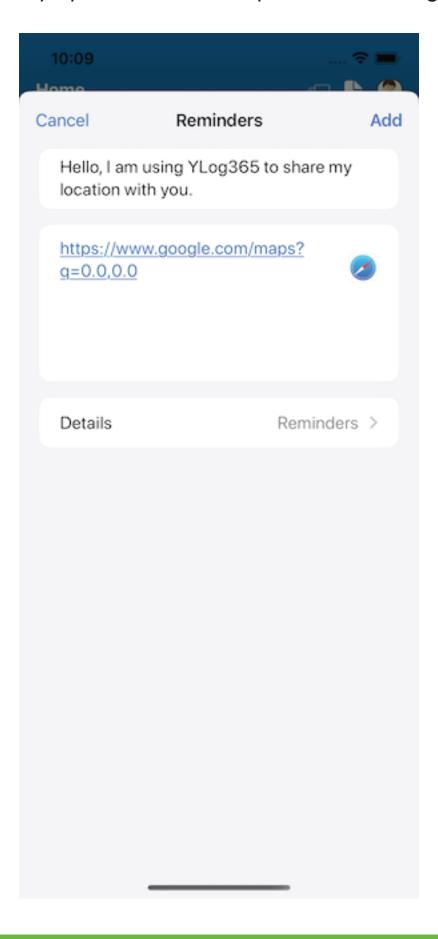

When select any option than it will open with message like this.

Also resolved 0,0 latitude and longitude showing on GPS Trails in portal and showing all the events

Vehicle Sync and Vehicle popup Screen