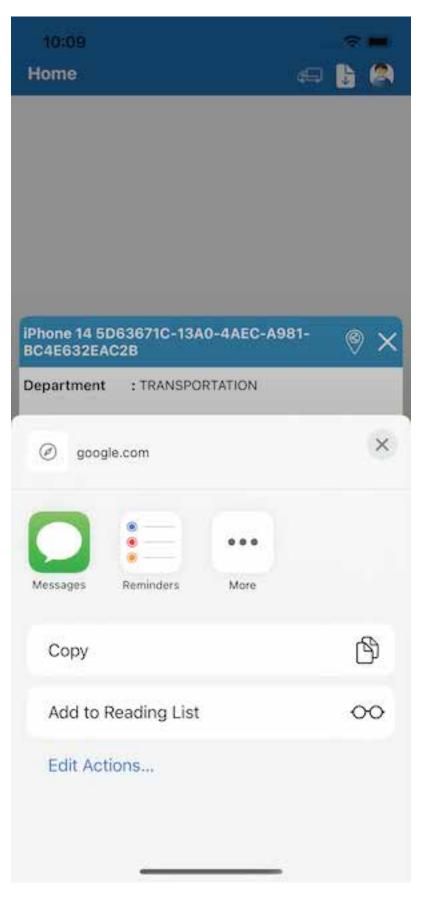

## Vehicle Popup in Home screen

 $\bigcirc$  On Top Bar there is one vehicle icon.

On click of it you can find following vehicle detail popup to show all the required fields.

you can share vehicle's last location by clicking on share button and it will show as follow screen.

When select any option than it will open with message like this.

Also resolved 0,0 latitude and longitude showing on GPS Trails in portal and showing all the events

Vehicle Sync and Vehicle popup Screen