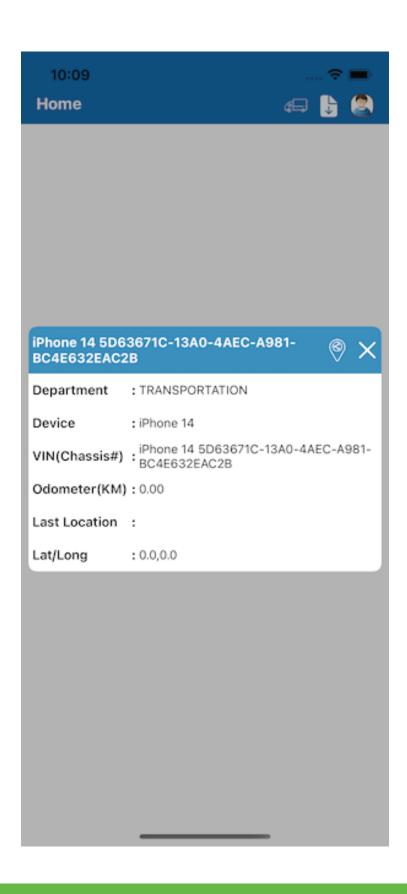

## Vehicle Popup in Home screen

 $\bigcirc$  On Top Bar there is one vehicle icon.

On click of it you can find following vehicle detail popup to show all the required fields.

you can share vehicle's last location by clicking on share button and it will show as follow screen.