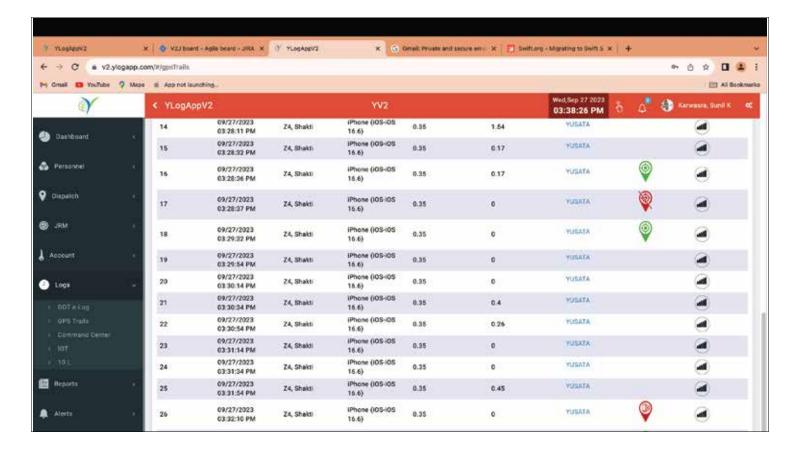

When select any option than it will open with message like this.

Also resolved 0,0 latitude and longitude showing on GPS Trails in portal and showing all the events

Vehicle Sync and Vehicle popup Screen