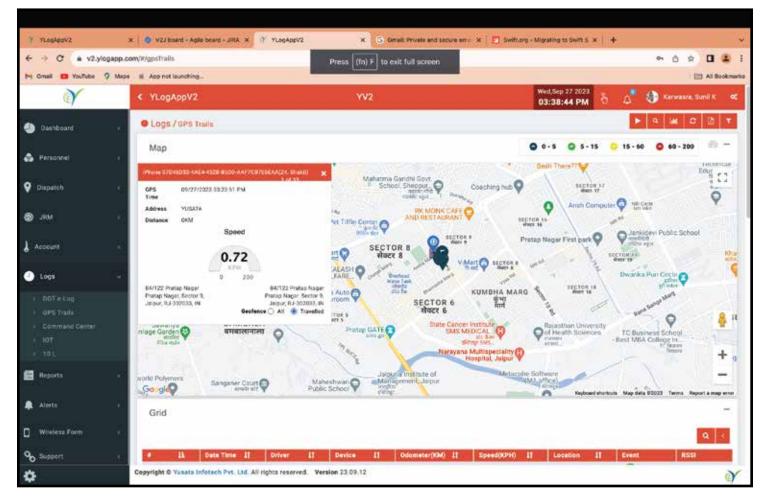

When select any option than it will open with message like this.

Also resolved 0,0 latitude and longitude showing on GPS Trails in portal and showing all the events

Vehicle Sync and Vehicle popup Screen