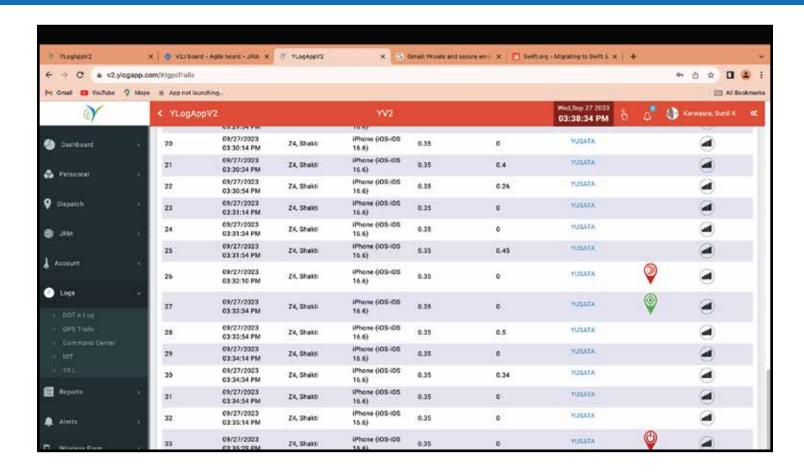

When select any option than it will open with message like this.

Also resolved 0,0 latitude and longitude showing on GPS Trails in portal and showing all the events

Vehicle Sync and Vehicle popup Screen